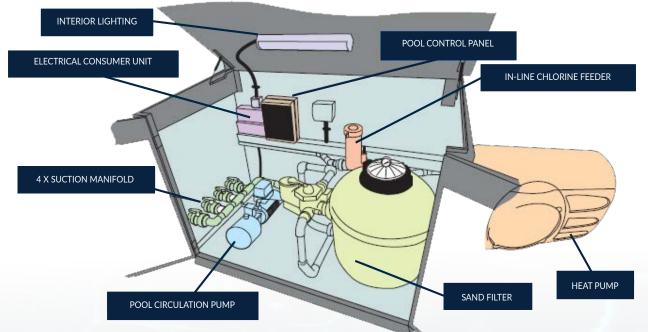

# FILTRATION & HEATING

THE ONE POOL

Filtration and heating is often one of the most daunting areas for pool owners. This optional simple and stylish solution is the perfect accompaniment to The One Pool.

\*Filtration & Heating will be specified to your pool requirements.

This innovative pool side solution is unique to The One Pool. Our one-piece pool plant rooms are designed and built in-house ready to be transported to site and connected quickly, easily and effectively.

A complete constructed pool plant room set in its own self-contained unit can be equipped and installed by our own engineers to perfectly match your pool.