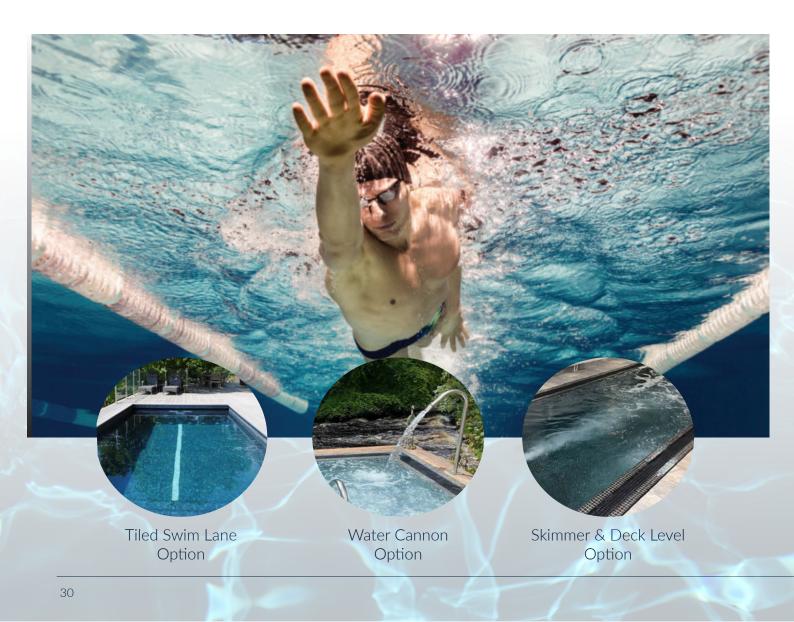

#### Water Cannon

The addition of water cannons to your One Pool can not only offer a stimulating hydro-massage but enhance the feel and design of your pool.

Like the cannons, the swan neck waterfall is perfect for increasing the wellness features and look of your One Pool.

#### Entrance Rail

Add that extra little bit of elegance and practicality by finishing off your pool with one of our premium stainless-steel entrance rails.

#### Counter Current System

Enhance your swimming experience by adding a counter current unit. The system creates a resistance of current to swim against for light exercise.