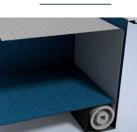

### THE ONE POOL

The automatic pool covers for The One Pool can be placed in a few different positions. The main factor behind where a cover goes is based on the location and type of steps you choose.

If you choose to have full width steps or a bench, then the pool cover would sit beneath them, whereas if you are looking for Roman style or corner steps, then the pool cover can be placed behind the wall on the opposite end of the pool in either a cave pit or cover pit (this does not encroach on swimming area). There is also the option of placing the cover in a floor pit.

Under Bench

Cover Pit