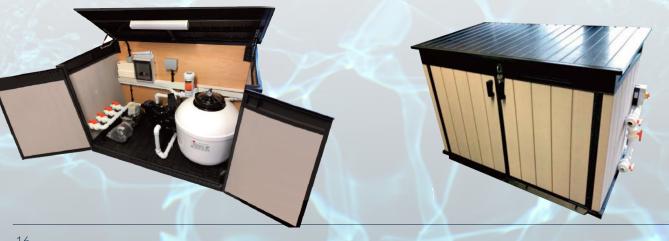

# FILTRATION & HEATING

THE ONE POOL

Filtration and heating is often one of the most daunting areas for pool owners. This optional simple and stylish solution is the perfect accompaniment to The One Pool.

\*Filtration & Heating will be specified to your pool requirements.

This innovative pool side solution is unique to The One Pool. Our one-piece pool plant rooms are designed and built in-house ready to be transported to site and connected quickly, easily and effectively.

A complete constructed pool plant room set in its own self-contained unit can be equipped and installed by our own engineers to perfectly match your pool.