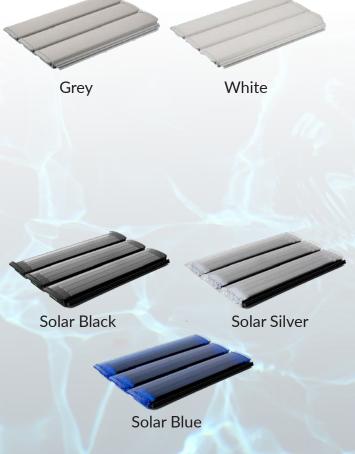

We offer a range of Standard Slatted Covers and Premium Slatted Solar Covers that insulate, provide a level of safety, and reduce time spent on maintenance. The high quality of the covers, extra UV-protection and hail resistance ensures a long lifespan offering you peace of mind.

#### Standard Slatted Cover

Made from PVC our standard slats primary objective is to increase insulation of the pool water and prevent debris. Available in grey or white the Standard Slatted Cover is suitable for indoor & outdoor pools.

#### Premium Slatted Solar Cover

By upgrading to the Premium Slatted Solar Cover made from TRI-extrusion polycarbonate; you open yourself to more colour options and the following benefits:

- Uses the sun's rays to help heat the pool water therefore saving on energy costs.