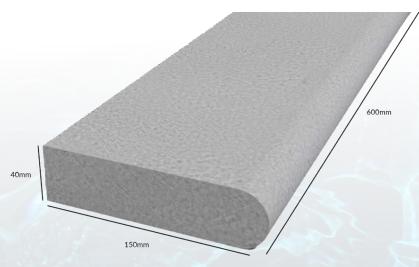

# COPING OPTIONS

#### THE ONE POOL

The coping stones are manufactured in the same factory as our pools and have been specifically designed for The One Pool to be adaptable for both indoor and outdoor pools.

The coping is expertly finished with a smooth non-slip texture for safety and comes with a unique warm to the touch feel, meaning it keeps a comfortable temperature to the touch for pool users.

Here you can see the standard dimensions for the coping stones. However the shape and length of the stones can be adapted to meet the requirements of the project or shaping of the pool.

Due to the copings being manufactured purely for The One Pool, it means they have the versatility to be styled or coloured in order to fit perfectly in to the aesthetic of the pool and its surrounding areas.