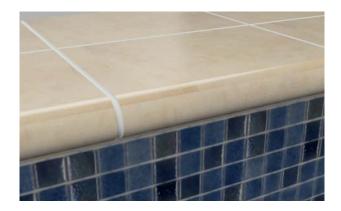

# COPING OPTIONS

#### THE ONE POOL

The coping stones are manufactured in the same factory as our pools and have been specifically designed for The One Pool to be adaptable for both indoor and outdoor pools.

The coping is expertly finished with a smooth non-slip texture for safety and comes with a unique warm to the touch feel, meaning it keeps a comfortable temperature to the touch for pool users.

Here you can see the standard dimensions for the coping stones. However the shape and length of the stones can be adapted to meet the requirements of the project or shaping of the pool.

Due to the copings being manufactured purely for The One Pool, it means they have the versatility to be styled or coloured in order to fit perfectly in to the aesthetic of the pool and its surrounding areas.