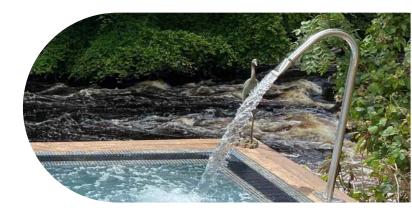

#### Water Cannon

The addition of water cannons to your One Pool can not only offer a stimulating hydro-massage but enhance the feel and design of your pool.

Like the cannons, the swan neck waterfall is perfect for increasing the wellness features and look of your One Pool.