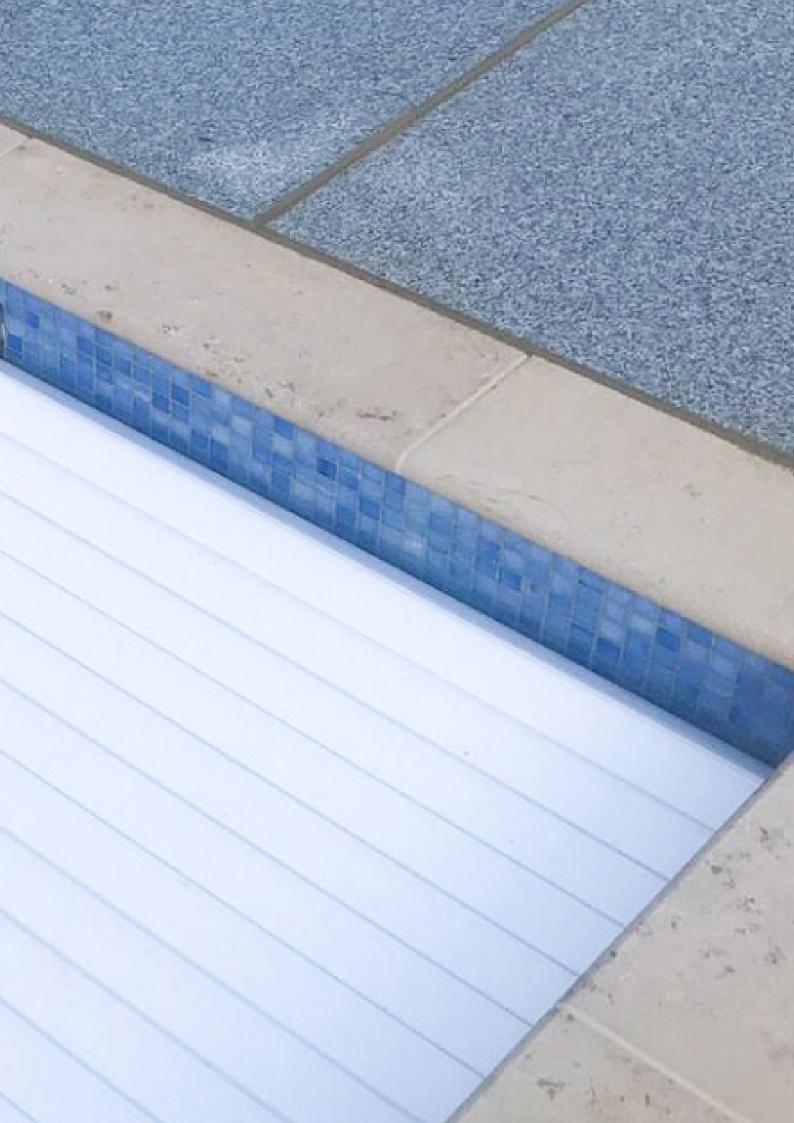

# COPING OPTIONS

#### THE ONE POOL

The coping stones are manufactured in the same factory as our pools and have been specifically designed for The One Pool to be adaptable for both indoor and outdoor pools.

The coping is expertly finished with a smooth non-slip texture for safety and comes with a unique warm to the touch feel, meaning it keeps a comfortable temperature to the touch for pool users.

Here you can see the standard dimensions for the coping stones. However the shape and length of the stones can be adapted to meet the requirements of the project or shaping of the pool.

Due to the copings being manufactured purely for The One Pool, it means they have the versatility to be styled or coloured in order to fit perfectly in to the aesthetic of the pool and its surrounding areas.