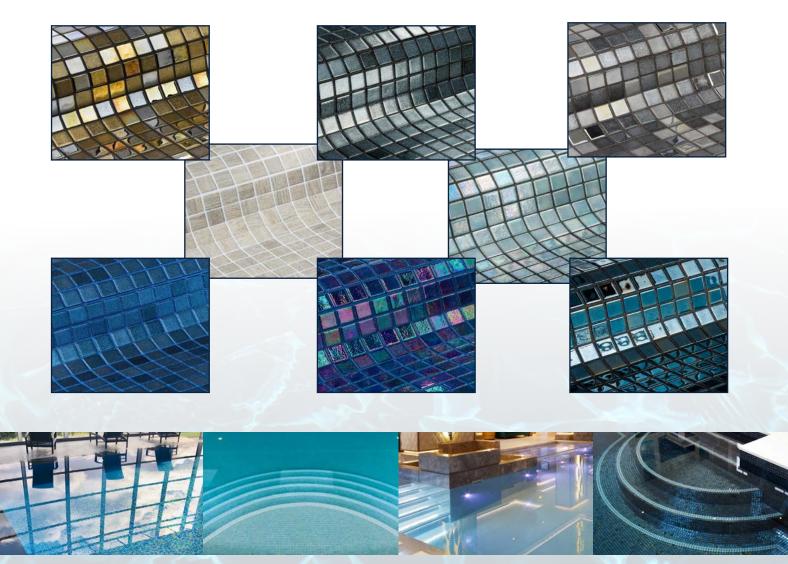

# TILE OPTIONS

### THE ONE POOL

The One Pool offers one of the largest varieties of tile options for pools on the market, giving you a limitless array of options to make your One Pool truly unique.

Below you will find just a handful of tile options from our standard range with many more available including our premium and large format tile ranges.

We source the tiles from a vast number of high quality suppliers ensuring we can meet any tile requirement for any project.