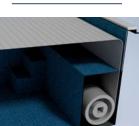

#### Water Cannon

The addition of water cannons to your One Pool can not only offer a stimulating hydro-massage but enhance the feel and design of your pool.

Like the cannons, the swan neck waterfall is perfect for increasing the wellness features and look of your One Pool.

#### Counter Current System

Enhance your swimming experience by adding a counter current unit. The system creates a resistance of current to swim against for light exercise.