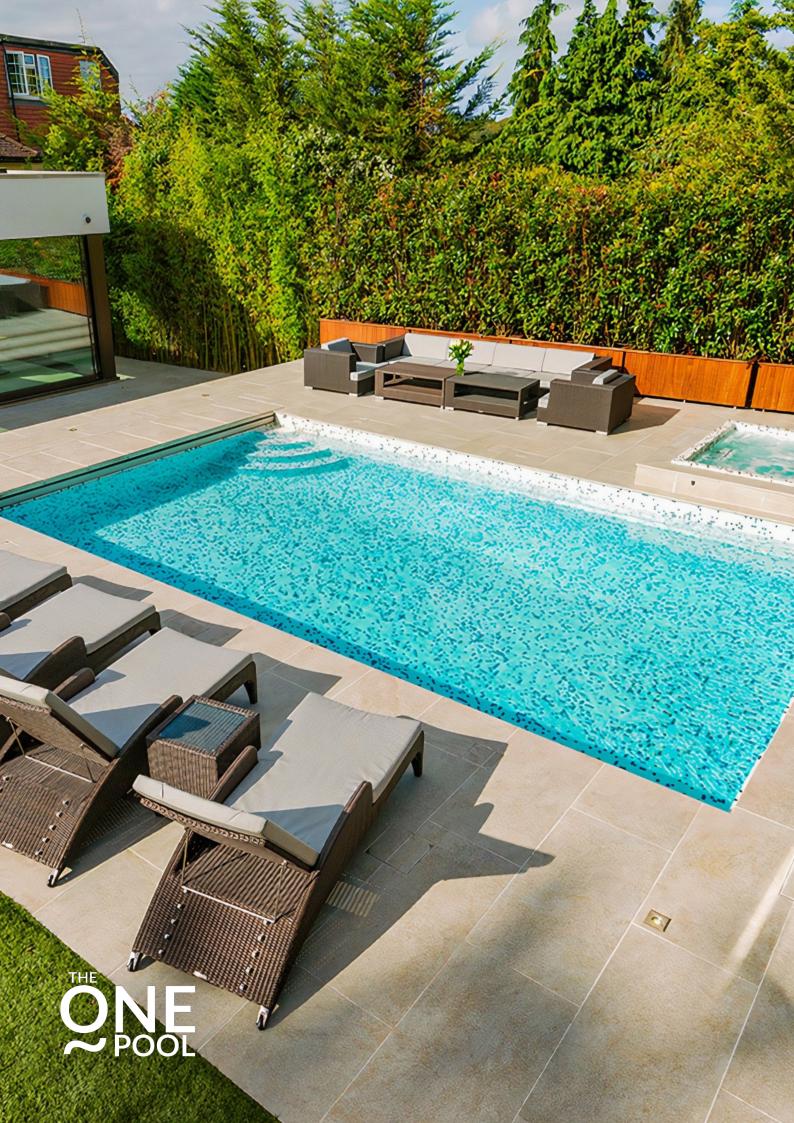

# THE ONE POOL SIZES

THE ONE POOL

The One Pool's versatile nature means that it can be built to any bespoke size required. Regardless of how much space you have; it can be utilised to its full potential by the addition of a One Pool.

To help our customers, we have created a selection of standard size options taken from the most popular size requests we receive.

| Standard Sizes |            |            |
|----------------|------------|------------|
| 5m x 3m        | 5m x 3.8m  | 10m x 4.5m |
| 6m x 3m        | 6m x 3.8m  | 11m x 4.5m |
| 7m x 3m        | 7m x 3.8m  | 12m x 4.5m |
| 8m x 3m        | 8m x 3.8m  | 10m x 5m   |
|                | 9m x 3.8m  | 11m x 5m   |
|                | 10m x 3.8m |            |
|                | 11m x 3.8m |            |

All One Pools are built with a standard wall depth of 1.5 meters and a water depth of 1.35 meters. However, both can be adjusted to meet the requirements of the project.