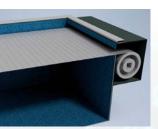

#### THE ONE POOL

The coping stones are manufactured in the same factory as our pools and have been specifically designed for The One Pool to be adaptable for both indoor and outdoor pools.

The coping is expertly finished with a smooth non-slip texture for safety and comes with a unique warm to the touch feel, meaning it keeps a comfortable temperature to the touch for pool users.

Here you can see the standard dimensions for the coping stones. However the shape and length of the stones can be adapted to meet the requirements of the project or shaping of the pool.

Due to the copings being manufactured purely for The One Pool, it means they have the versatility to be styled or coloured in order to fit perfectly in to the aesthetic of the pool and its surrounding areas.