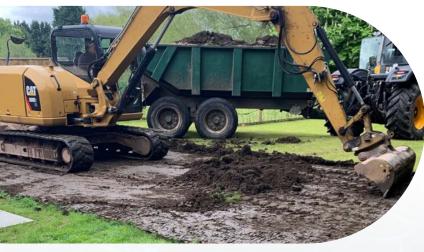

#### The Excavation

The first stage of this very simple process is the excavation. Firstly, the hole for the pool is measured, then excavated with a 150mm thick concrete slab, then laid. Leaving a solid base for the next step of the install, the craning in and positioning of your pool.