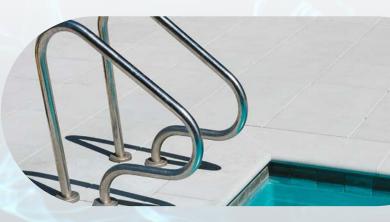

#### Entrance Rail

Add that extra little bit of elegance and practicality by finishing off your pool with one of our premium stainless-steel entrance rails.