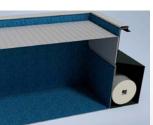

#### The Excavation

The first stage of this very simple process is the excavation. Firstly, the hole for the pool is measured, then excavated with a 150mm thick concrete slab, then laid. Leaving a solid base for the next step of the install, the craning in and positioning of your pool.

#### **Craning & Positioning**

Now the first stage is finished, it's then time to crane in your pool. Once the pool is in the excavated hole, the spaces between the pool and wall are backfilled and a concrete ring beam constructed around the pools edge to secure the pools position.