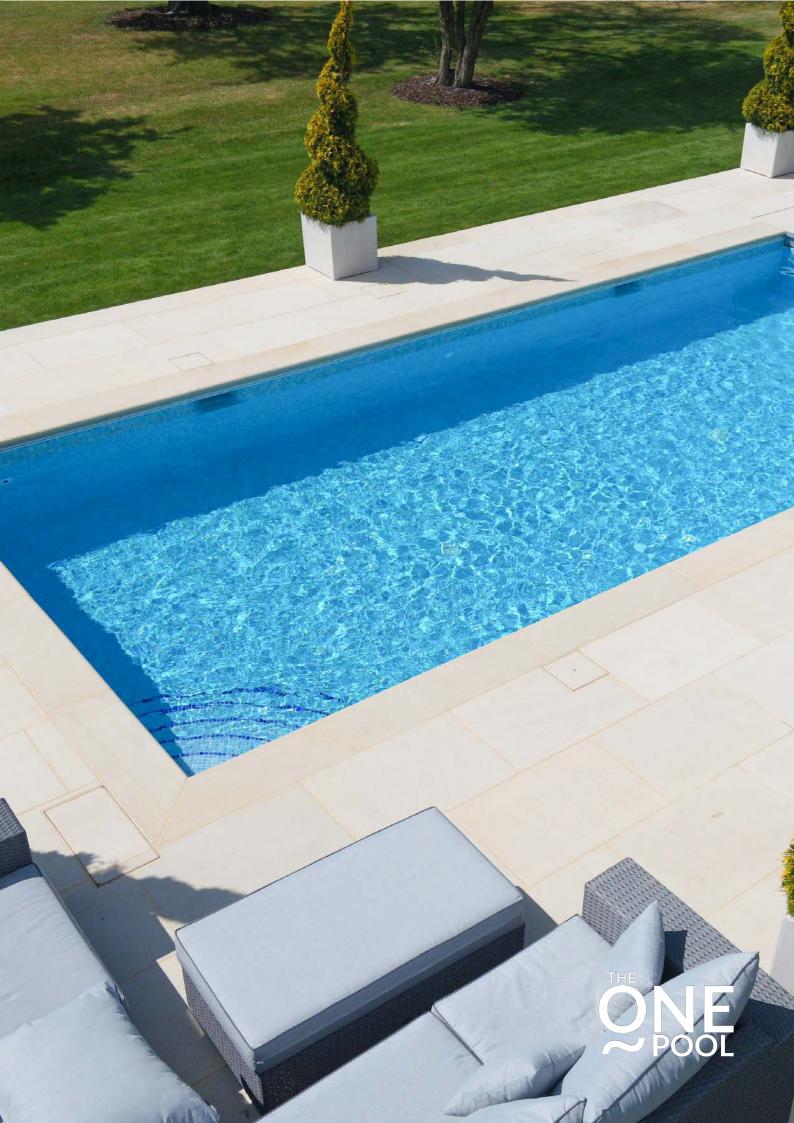

# WELCOME TO THE FUTURE OF POOL INSTALLATION

Introducing The One Pool, a fast, simple, and extremely efficient way of installing a luxury full-length mosaic tiled swimming pool into any area with extreme ease.

Unlike the traditional concrete pool installation method, this one-piece pool offers unrivalled flexibility and is as simple as excavating a hole, installing a concrete slab, then simply positioning it into place and connecting to the mains.

This dramatically reduces install time and helps save time on any project, with minimal disruption and disturbance on site. Resulting in your luxury pool being installed easier and quicker without compromising quality or finish.