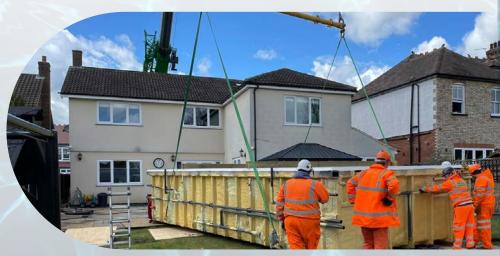

#### **Craning & Positioning**

Now the first stage is finished, it's then time to crane in your pool. Once the pool is in the excavated hole, the spaces between the pool and wall are backfilled and a concrete ring beam constructed around the pools edge to secure the pools position.